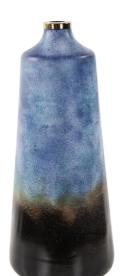

## Accessories

Inspiration for the Celestial collection came from simply the night sky. The color contrast between the dark blues and the rich shades of bronze became the starting point to create something very striking in design. Each piece in this collection is hand crafted and beautifully finished. The tapered large glass vase is stunning on its own but can be the perfect vessel for a flower.

## **Specifications**

Height 20.5H Material Aluminum / Glass Width 8.5W Weight 6 Finish Hand Crafted Package Dimensions 11X11X23

https://www.mdcwall.com/go/sku/MHE51394