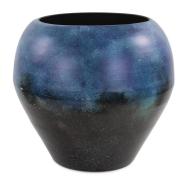

#### Accessories

Inspiration for the Celestial collection came from simply the night sky. The color contrast between the dark blues and the rich shades of bronze becoming the starting point to create something very striking in design. Each piece in the collection is hand crafted and beautifully finished. The metal basin was created to be as sculptural as it is functional. The basin could be used as a cover for a plant as well as a piece of artwork setting on a pedestal.

#### Specifications

Height 12.3/4H Material Iron Width 14.5W Weight 6.5 Finish Hand Crafted Package Dimensions 17X17X16

https://www.mdcwall.com/go/sku/MHE51395