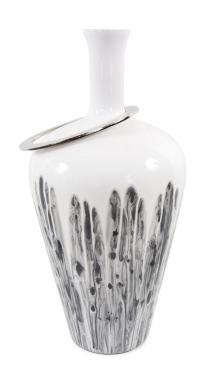

## Accessories MHE51403 – Albrecht Thin Necked Glass Vase, Large

The Albrecht collection was inspired by a showing of abstract contemporary art, that was being shown at a gallery in Europe. Our take on this was to show movement with the contrast between the white, gray, and black colors. Once aging we took classic shapes and redefined them to update the style for todays modern living. The thin necked glass vases, with the polished stainless-steel tops, is a great addition to a shelf or table top.