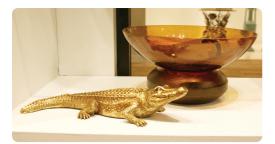

## Accessories MHE52029 – Antiqued Gold Crocodile Sculpture

## Accessories

This Crocodile sculpture not only has a toothy grin, it has such detail, that if it weren't for the metallic brassy gold finish, you would swear it was real! A few people have creatively attached this statue to their walls making it appear that they are crawling right up them! From Contemporary, to Art Deco; from Transitional to a Scandinavian look, plus everything in between this piece is sure to fit right into your decor. This statue is a perfect accent piece for console tables, book shelves, entryways or any room in your home.

## Specifications

Height 3H Material Polyresin Width 13.5W Shape Unique Weight 2 Finish Antique Package Dimensions 7 x 15 x 4

https://www.mdcwall.com/go/sku/MHE52029