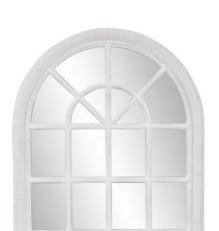

## Mirrors

The Fenetre Mirror resembles a beautifully arched paneled window. The wood frame is finished in a classic white wash to perfectly accent your decor. It is a perfect focal point for an entryway, bathroom, bedroom or any room in your home. D-rings are affixed to the back of the mirror so it is ready to hang right out of the box! The mirrored glass on this piece is NOT beveled. This mirror is the perfect finishing touch for a coastal, French country or rustic look. \*\*\*This mirror is only available online\*\*\*