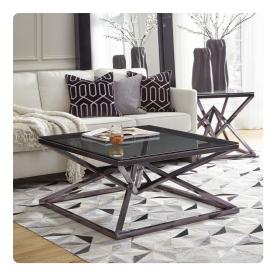

# Accent Furniture MHE58013 – Pinnacle Side Table

#### Accent Furniture

Our Pinnacle Side Table is the pinnacle of design. Black nickel polished stainless steel forms to create a dimensional base of intersecting triangular planes. Atop this architectural base sits a thick smoke black tempered glass surface. The collection also includes a console and coffee table, sold separately. Pair them together to complete the look.

#### Specifications

Height 24.3/4H Material Stainless Steel / Glass Width 24W Shape Square Weight 56 Finish Brushed Package Dimensions 25 x 26 x 25

https://www.mdcwall.com/go/sku/MHE58013