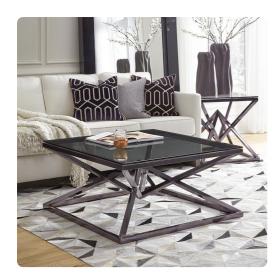

## Accent Furniture

Our Pinnacle Coffee Table is the pinnacle of design. Black nickel polished stainless steel forms to create a dimensional base of intersecting triangular planes. Atop this architectural base sits a thick smoke black tempered glass surface. The collection also includes a side and console table, sold separately. Pair them together to complete the look.

## **Specifications**

Height 18.5H Material Stainless Steel / Glass Width 39.5W Shape Square Weight 109 Finish Brushed Package Dimensions 44 x 44 x 6

https://www.mdcwall.com/go/sku/MHE58014