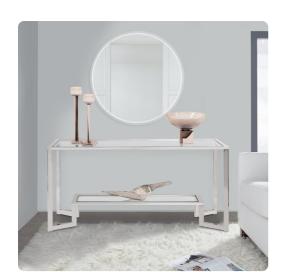

## Accent Furniture MHE58016 – Harmony Console Table

## Accent Furniture

Steel and glass come together in perfect harmony in our Harmony Table Collection. The Console Table features a polished stainless steel frame with an elevated bottom shelf. The frame holds thick tempered glass surfaces. The collection also includes a side and coffee table, sold separately. Pair them together to complete the look.

## **Specifications**

Height 30H Material Stainless Steel / Glass Width 63W Shape Rectangle Weight 96 Finish Polished Package Dimensions 64 x 31 x 19

https://www.mdcwall.com/go/sku/MHE58016