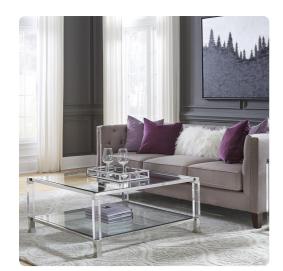

## Accent Furniture

The distinct design of our Clare Coffee Table is clear! It features mixed materials combining them to create this stunning collection of tables. Thick, 1.3/4 acrylic legs provide the sturdy base for a polished stainless steel frame which houses thick, tempered glass surfaces. The collection also includes a console, pedestal and side table, sold separately. Pair them together to complete the look. Coordinating Clare Mirrors are also available.