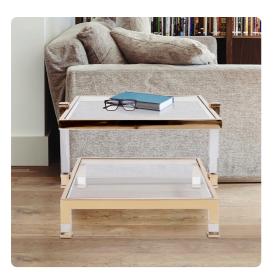

# Accent Furniture MHE58028 – Goldwyn Side Table

#### Accent Furniture

A stunning blend of craftsmanship and engineering was applied to achieve our Goldwyn Side Table. A hand polished gold frame, thick tempered glass tops and clear acrylic accents all combine to create a stunning design. The table stands alone or can be combined with the coffee table to make a grand statement in any decor from traditional to contemporary. The Acrylic on the leg is  $1.3/4 \times 1.3/4$  and the bottom shelf is 6h

#### Specifications

Height 20.1/4H Material Stainless Steel / Acrylic / Glass Width 29W Shape Square Weight 76 Finish Polished Package Dimensions 29 x 27 x 20

https://www.mdcwall.com/go/sku/MHE58028