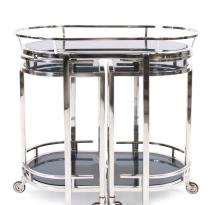

## Accent Furniture

Everything is better in 3's! You cannot deny the versatility of this cart! Nest the tables all together when you need the space, pull out the 2 hidden tables when you need to entertain. It is the table that works for you. The polished stainless steel frame features black tempered glass surfaces and castor wheels on the 2 side tables. The central table is stationary.