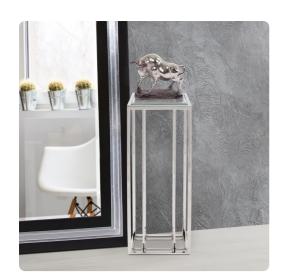

## Accent Furniture

Parallel lines of polished stainless steel echo each other in the simple design of our Echo Pedestal Table. The Table features linear rods of polished stainless steel. The frame holds a clear tempered glass top. The collection also includes a console table, sold separately. Pair them together to complete the look.

## Specifications

Height 36H Material Stainless Steel Width 14W Shape Square Weight 28 Finish Polished Package Dimensions 37 x 15 x 15

https://www.mdcwall.com/go/sku/MHE58033