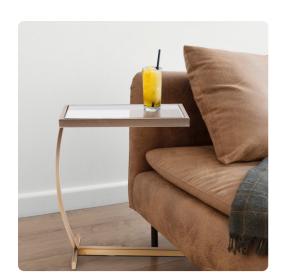

## Accent Furniture

The design of this side table captures both form and function. The rectangular stainless steel frame features a tripod-like base and a brushed gold finish. The base of the table makes it a great sofa companion as the bottom will slide under the sofa, putting the table in a convenient location for you!