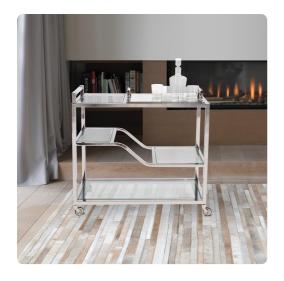

# Accent Furniture MHE58044 – Graves Bar Trolley

#### Accent Furniture

The contemporary host is looking for function and style. Both of these elements are met with our Graves Bar Trolley in sleek polished stainless steel. A lift off top mirrored tray offers the guest firsthand the hosts best cocktails of the evening. Pair with the other pieces in the collection to complete the look!