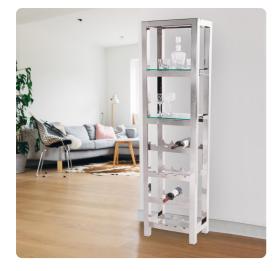

# Accent Furniture MHE58052 – Graves Bar Etagere

#### Accent Furniture

The Graves Bar Etagere makes great use of the small vertical space to allow a host to entertain a party of two and beyond. The sleek polished stainless steel frame houses a wine rack and tempered glass shelves for your favorite liquors. Pair with the other pieces in the collection to complete the look!