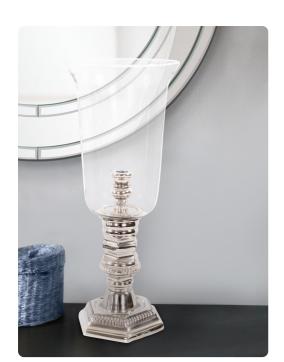

## Accessories MHE58060 – Carlow Candlestick

## Accessories

Set the perfect ambiance in your home with this hurricane glass candlestick in bright silver stainless steel. You will make quite the statement with this unique candle holder on a mantle, console table, or anywhere in your living space. The warm glow of the candlelight will set the perfect ambiance for any occasion from an intimate party of two to a huge festive party.

## **Specifications**

Height 18.5H Material Brass / Glass Width 6W Shape Unique Weight 10 Finish Polished Package Dimensions 11X11X26

https://www.mdcwall.com/go/sku/MHE58060