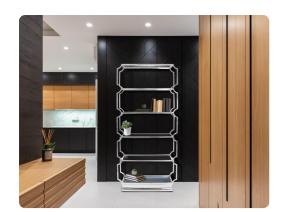

## Accent Furniture

The scale and sleek lines of the Scola etagere sets an impressive statement piece in various positions within your home. Crafted by hand, this polished stainless steel frame is complimented with glass shelves that will be the perfect resting place for your favorite collections. Traditional but modern in a way that allows this etagere to be used in various interior settings.