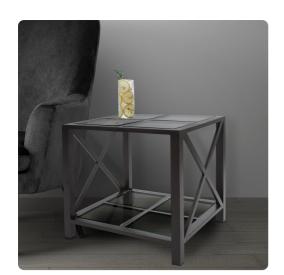

## Accent Furniture MHE58064 – Doshi Side Table

## Accent Furniture

The Doshi side table features a brushed black nickel finished stainless steel frame with multiple tempered glass shelves. A perfect compliment to your favorite reading chair or as an anchor to a seating area, this side table adds an element of style and function to any location in you home. Can also be paired with the Doshi side table to complete the designer look you need.