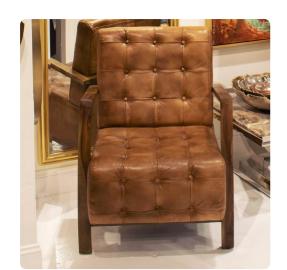

## Accent Furniture

Handsomely tailored, the Davenport Chair fits perfectly into a gentleman's library or family den. The design is inspired by the rich, warm leather seating of a Bourbon & Cigar bar in New Orleans. Caramel Buffalo leather upholstery features a classic tufted design. A wood frame beautifully finishes off the masculine look of the chair. Seat Height: 18 | Seat Depth: 20|Seat Width: 21