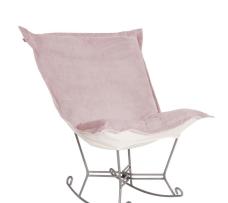

## Accent Furniture MHE600-1018 – Scroll Puff Rocker Bella Rose Titanium Frame

## Accent Furniture

If you have ever sat in our Puff Chair, you would ask yourself, what could possibly make this chair more comfortable? Well the Puff Chair in our Bella Fabric is the answer. This super lush fabric in rich vivid colors will make the Puff Chair THE most comfortable and soft chair you have ever sat in! This item is the complete chair.