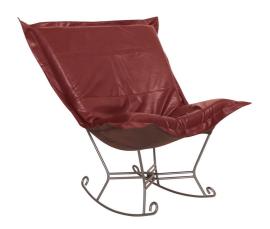

## Accent Furniture

Nothing less than the most comfortable Rocker Chair on the planet! The soft luxury and style of our Puff Collection is a great addition to any room. All Puff cushions are constructed with luxurious foam for optimal comfort. Like most HEC items, Puff cushions are removable for easy cleaning, are interchangeable between frames. This particular one features a faux leather cover with a rich grain. It has a banded and topstitched design giving the appearance of real leather. This item is the complete chair.