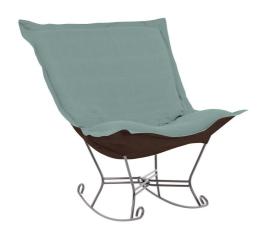

## Accent Furniture MHE600-200 – Scroll Puff Rocker Sterling Breeze Titanium Frame

## Accent Furniture

Nothing less than the most comfortable Rocker Chair on the planet! The soft luxury and style of our Puff Collection is a great addition to any room. All Puff cushions are constructed with luxurious foam for optimal comfort. Like most HEC items, Puff cushions are removable for easy cleaning, are interchangeable between frames. This particular cover features a polyester fabric with a soft basket weave texture. Additional covers are available. This item is the complete chair.