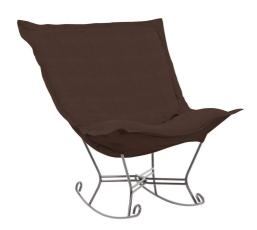

## Accent Furniture MHE600-202 – Scroll Puff Rocker Sterling Chocolate Titanium Fra

## Accent Furniture

Nothing less than the most comfortable Rocker Chair on the planet! The soft luxury and style of our Puff Collection is a great addition to any room. All Puff cushions are constructed with luxurious foam for optimal comfort. Like most HEC items, Puff cushions are removable for easy cleaning, are interchangeable between frames. This particular cover features a polyester fabric with a soft basket weave texture. Additional covers are available. This item is the complete chair.