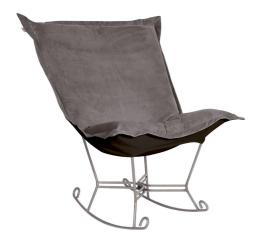

## Accent Furniture MHE600-225 – Scroll Puff Rocker Bella Pewter Titanium Frame

## Accent Furniture

If you have ever sat in our Puff Chair, you would ask yourself, what could possibly make this chair more comfortable? Well the Puff Chair in our Bella Fabric is the answer. This super lush fabric in rich vivid colors will make the Puff Chair THE most comfortable and soft chair you have ever sat in! This item is the complete chair.

## **Specifications**

Height 40H Material 100% Polyester Width 40W Weight 33 Finish Hand Finished Package Dimensions 33 x 15 x 32

https://www.mdcwall.com/go/sku/MHE600-225