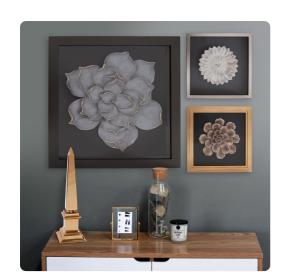

## Wall Art MHE60047 – Lotus Flower Wood Wall Art

## Wall Art

For centuries the art of creating small and large curio boxes of intriguing objects have been practiced. The translation of these curio boxes have now been raised to a new art form and are important elements in a room's design. This particular box features a silver Lotus Flower in a silver wood shadow box frame. D-rings are affixed to the back of the frame so it is ready to hang right out of the box.

## **Specifications**

Height 14H Material Wood Width 14W Shape Square Weight 16 Finish Brushed/Silver Leaf Package Dimensions 20 x 20 x 6

https://www.mdcwall.com/go/sku/MHE60047