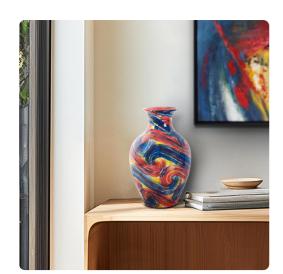

# Accessories MHE61080 – Camille Flared Ceramic Short Bottle

### Accessories

This vase boasts a unique and vibrant swirl of colors, reminiscent of brush strokes capturing the essence of blue skies, fiery sunsets, and golden horizons. This vase allows for creative versatility in your decor. The swirled paint patterns not only add a burst of dynamic energy to your space but also evoke a sense of movement and fluidity. Whether displayed as stand-alone art pieces or paired to create a harmonious ensemble, you can turn your interior into a gallery of color and design, where each vase tells a vivid story of abstract beauty and creative inspiration.