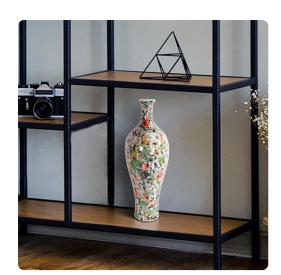

## Accessories MHE61086 – Jardin Colore' Tall Vase

## Accessories

Elevate your home decor with this exquisite white vase, each adorned with sporadic bursts of color in refreshing shades of green, orange, blue, and yellow, resembling delicate paint brush strokes. Handcrafted with meticulous attention to detail, this vase is a testament to the skill and precision of our artisans. The smooth, pristine surface serves as the canvas for the spontaneous bursts of vibrant color, creating a mesmerizing visual contrast that will captivate anyone who beholds it.

## **Specifications**

Height 20.1/2H Material Ceramic Width 7.1/2W Shape Abstract Weight 3 Finish Glossy Package Dimensions 23

https://www.mdcwall.com/go/sku/MHE61086