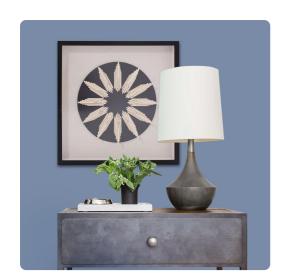

## MHE64094 – Colored Pencil Shadowbox Art

#### Wall Art

Art is in the eye of the beholder, so the quote goes. We arranged common ordinary wooden colored pencils into a fun, sunburst creating an extraordinary work of art! Art has been definitely been raised to a new level. The design is set on a black and natural matte surrounded by a black wood frame. The art is protected by a glass case. D-rings are affixed to the back of the mirror so it is ready to hang right out of the box!