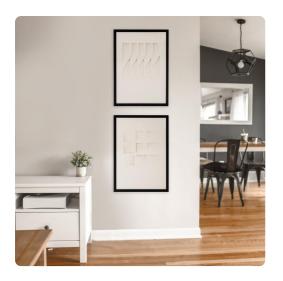

# Wall Art MHE64097 – Dimensional Paper Squares Shadowbox Art

#### Wall Art

Geometric designs have for centuries influenced artwork and interior design. And this work of art is no exception! Simple materials like paper has been cut and constructed into an intriguing optical illusion designs that wow the eye. The design is set into a black wood frame. The art is protected by a glass case. D-rings are affixed to the back of the mirror so it is ready to hang right out of the box!