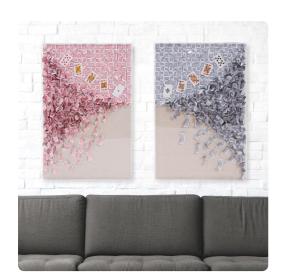

## Wall Art

Card games are a popular as ever. On our 5 Straight Wall Art, playing cards are repurposed into a unique work of art. Each card is folded and woven, origami style, to create movement and depth on a canvas base. The entire piece is placed in a clear acrylic case. Great for a game room, man cave or den! Also available in a royal flush! Drings are affixed to the back of the mirror so it is ready to hang right out of the box.