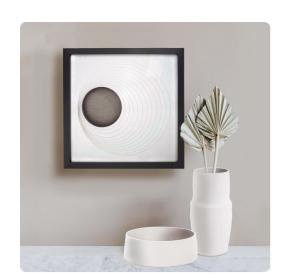

## Wall Art MHE64112 – Dimensional Paper Circle Shadowbox Art Wall Art

Geometric designs have for centuries influenced artwork and interior design. And this work of art is no exception! Simple materials like paper has been cut and constructed into an intriguing optical illusion designs that wow the eye. The design is set into a black wood frame. The art is protected by a glass case. D-rings are affixed to the back of the mirror so it is ready to hang right out of the box!