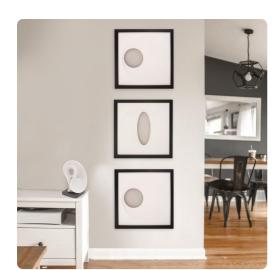

## Wall Art MHE64113 – Dimensional Paper Oval Shadowbox Art

Geometric designs have for centuries influenced artwork and interior design. And this work of art is no exception! Simple materials like paper has been cut and constructed into an intriguing optical illusion designs that wow the eye. The design is set into a black wood frame. The art is protected by a glass case. D-rings are affixed to the back of the mirror so it is ready to hang right out of the box!