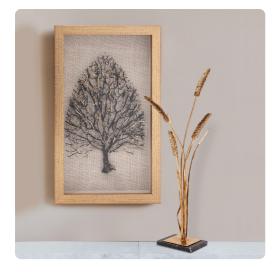

# Wall Art MHE64118 – Arboretum Framed Wall Art

#### Wall Art

There is something captivating about the shape and grandeur of a tree. Our Arboretum Wall Art captures that beauty in a metal rendition set into a natural wood shadowbox styled frame. The art is protected by a glass case. D-rings are affixed to the back of the mirror so it is ready to hang right out of the box!