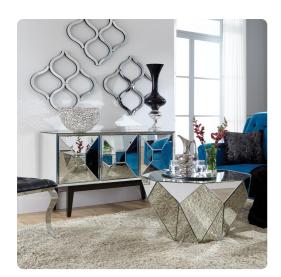

## Accent Furniture MHE68086 – Mirrored Cabinet with 3 Pyramid Shaped Doors

## Accent Furniture

This is a great buffet cabinet for any look. It features a mirrored, rectangular body. The front of the cabinet has 3 doors that are each shaped into one large pyramid shape. The doors open to a black interior with one inner shelf. The body of the cabinet is set on a wood base and legs finished in a rich espresso brown.