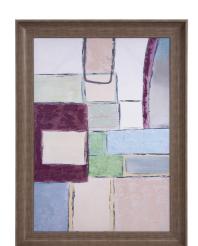

## Wall Art MHE69066 – An Abstract Study #2 Wall Art

## Wall Art

This artwork is one in a series we are calling An Abstract Study. In this rendition, we are looking at hard edges rendered in pastel colors and how they interact with one another. The subject is printed onto a canvas then accents of glossy lacquer are hand applied giving the piece its textural look. The canvas is set into a brown faux wood frame. D-rings are affixed to the back of the frame so it is ready to hang right out of the box