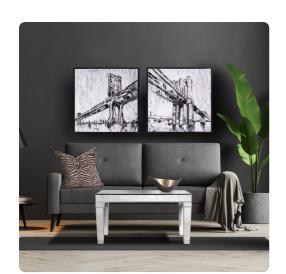

## Wall Art MHE69069 – Triborough Bridge Wall Art

## Wall Art

Architecture has long been a source of artistic expression and inspiration. Here the iconic Triborough Bridge in New York City is captured in this black and white print with giclee brush strokes that add depth and dimension. The canvas is set into a black faux wood floating frame. Drings are affixed to the back of the frame so it is ready to hang right out of the box.