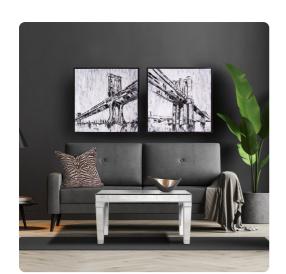

## Wall Art MHE69070 – Brooklyn Bridge Wall Art

## Wall Art

Architecture has long been a source of artistic expression and inspiration. Here the iconic Brooklyn Bridge in New York City is captured in this black and white print with giclee brush strokes that add depth and dimension. The canvas is set into a black faux wood floating frame. Drings are affixed to the back of the frame so it is ready to hang right out of the box.