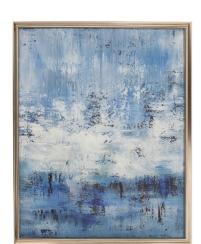

## Wall Art MHE69091 – Abstract Sea Wall Art

## Wall Art

This work entitled The Abstract Sea was inspired by hours of sitting and watching the constant changes of the ocean and the coastline. As wave after wave comes into the shore, each effects the texture and color ranges that make up the waters edge. Each of these pieces are embellished by hand with touches of giclee to highlight and add texture to each canvas.