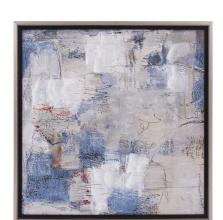

## Wall Art MHE69095 – Splash Wall Art

## Wall Art

I love the distorted textures and colors that water provides me as inspiration. As I sat on the street in a cafe, I noticed the uneven stones had collected water and as people splashed their way through colors of the cafes awning danced along with the hustle of the city. This became a source for an abstract painting entitled The Splash. Each of these pieces are embellished by hand with touches of giclee to highlight and add texture to each canvas.