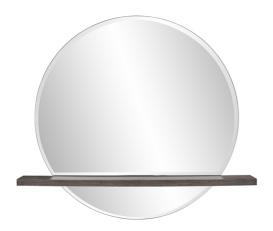

## Mirrors

Our Winston Mirror perfectly illustrates both form AND function. The simple round wood frame is only visible from the side. When revealed, it features a rich gray wood stain finish. What makes the mirror unique is the shelf placed across the front of the beveled mirror. The utilitarian appeal of this piece makes it perfect for a bathroom, vanity, entryway or really ANY room in your home! D-rings are affixed to the back of the mirror so it is ready to hang right out of the box!

## Specifications

Material Wood & Glass Finish Wood Outer Dimensions 36"w x 32"h x 5"d Inner Dimensions 32" Diameter Package Dimensions 42 x 38 x 8 Country of Origin CHINA

https://www.mdcwall.com/go/sku/MHE8043