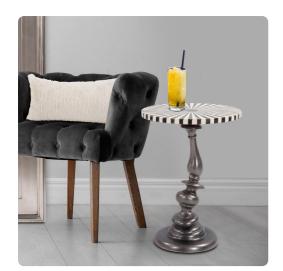

## Accent Furniture MHE81029 – Drunken Metal Martini Table

## Accent Furniture

Bone inlay became one of the hottest trends in home decor. Originating in 18th century Japan, the intricate patterns and techniques have been considered valued works of art through the ages. Here we have applied this technique to our Drunken Metal Martini Table. The Aluminum base is finished in a rich silver pewter with a jaunty curve and topped by a round black and white bone inlay top. Its small footprint makes it the perfect table for small spaces