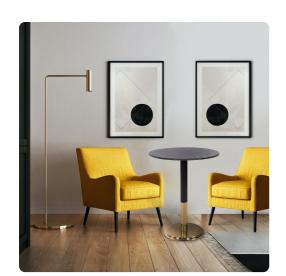

## Accent Furniture

The famous Rome burlesque club, The Micca, was the inspiration for this stainless steel and marble bistro table. Swanky and stylish, this table will fit perfectly as either a stand alone piece or used in larger numbers for any occasion. A round black marble surface is held up by a stainless steel base accented with polished gold.

## **Specifications**

Height 29.5H Material Marble / Aluminum / Stainless Steel / Iron Width 24W Shape Round Weight 21.75 Finish Polished

https://www.mdcwall.com/go/sku/MHE81032