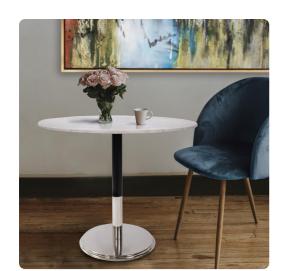

# Accent Furniture MHE81033 – Micca Bistro Table in White Marble

### Accent Furniture

The table features a captivating white marble top adorned with veining that weaves a palette hues. This harmonious blend of colors creates an artful masterpiece that graces your space with a sense of refined luxury. Resting on a base that emulates the allure of black and polished silver, this table is not just a piece of furniture; it's a statement of design mastery. Whether it's a cozy corner in your home or a charming bistro setting, our table invites you to savor meals and moments in a setting that seamlessly combines aesthetics and utility, promising an atmosphere of timeless beauty and artistic sophistication.