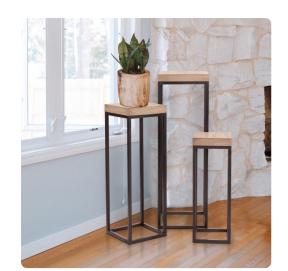

## Accent Furniture

This table set features tall, narrow rectangular shapes. The bases are composed of graphite metal frames, each topped off with thick natural wood veneer blocks. The set includes a large, medium and small sized table. Used together or each on their own, these tables will fit right into any space in your home that you need an extra table. Pair them up with the other styles in the collection for a complete look.