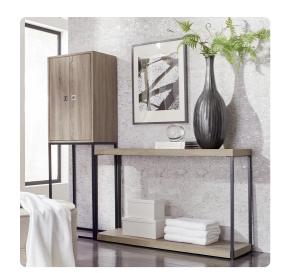

## Accent Furniture MHE83036 – Wood & Metal Console Table

## Accent Furniture

This console table features a tall, rectangular shape. The base is composed of a graphite metal frame, topped off with a thick natural wood veneer block on the top and bottom. From Contemporary, to Art Deco; from Transitional to a Scandinavian look, plus everything in between, this piece will fit right into your decor. An entryway, hallway or behind a sofa are just a few of the ways to use this table. Pair it up with the other styles in the collection for a complete look.

## **Specifications**

Height 31.5H
Material Wood / Metal
Width 47.5W
Shape Rectangle
Weight 50
Finish Veneer
Package Dimensions 50 x 19 x 8

https://www.mdcwall.com/go/sku/MHE83036