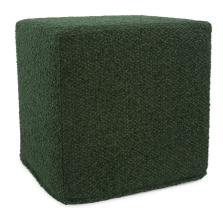

## Accent Furniture

The No-Tip Block is constructed with a dense light-weight foam and then topped off by a soft, high quality foam making it sturdy yet comfortable. Its unique design allows weight to be distributed evenly keeping it from tipping like most foam ottomans. Barbet is a casual soft knobby boucle in natural earthy color tones such as the Forest in dark green that is easily removable for washing or a quick trip to the dry cleaner. Get the Tray Accessory that when fitted on the top, turns this piece into a side table in seconds! Move to the bottom of the piece and use as a base, for when extra seating is needed.