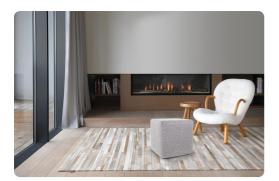

## Accent Furniture

The No-Tip Block is constructed with a dense lightweight foam and then topped off by a soft, high quality foam making it sturdy yet comfortable. Its unique design allows weight to be distributed evenly keeping it from tipping like most foam ottomans. The Panama collection uses various neutral and gray tones woven together in a soft to the touch fabric that is easily removable for washing or a quick trip to the dry cleaner. Get the Tray Accessory that when fitted on the top, turns this piece into a side table in seconds! Move to the bottom of the piece and use as a base, for when extra seating is needed.