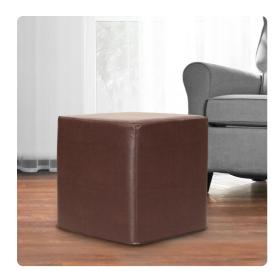

## Accent Furniture

The No-Tip Block is constructed with a dense light-weight foam and then topped off by a soft, high quality foam making it sturdy yet comfortable. Its unique design allows weight to be distributed evenly keeping it from tipping like most foam ottomans. The cover is a faux leather that is easily removable for washing or a quick trip to the dry cleaner. Get the Tray Accessory that when fitted on the top, turns this piece into a side table in seconds! Move to the bottom of the piece and use as a base, for when extra seating is needed.