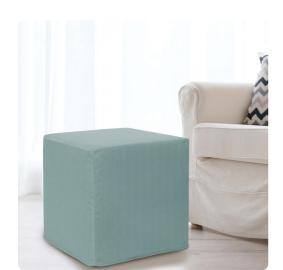

## Accent Furniture MHE850-200 – No Tip Block Sterling Breeze

## Accent Furniture

The No-Tip Block is constructed with a dense light-weight foam and then topped off by a soft, high quality foam making it sturdy yet comfortable. Its unique design allows weight to be distributed evenly keeping it from tipping like most foam ottomans. Sterling is a polyester with a soft hand and linen like texture that is easily removable for washing or a quick trip to the dry cleaner. Get the Tray Accessory that when fitted on the top, turns this piece into a side table in seconds! Move to the bottom of the piece and use as a base, for when extra seating is needed.