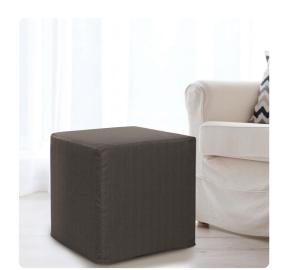

## Accent Furniture MHE850-201 – No Tip Block Sterling Charcoal

## Accent Furniture

The No-Tip Block is constructed with a dense light-weight foam and then topped off by a soft, high quality foam making it sturdy yet comfortable. Its unique design allows weight to be distributed evenly keeping it from tipping like most foam ottomans. Sterling is a polyester with a soft hand and linen like texture that is easily removable for washing or a quick trip to the dry cleaner. Get the Tray Accessory that when fitted on the top, turns this piece into a side table in seconds! Move to the bottom of the piece and use as a base, for when extra seating is needed.